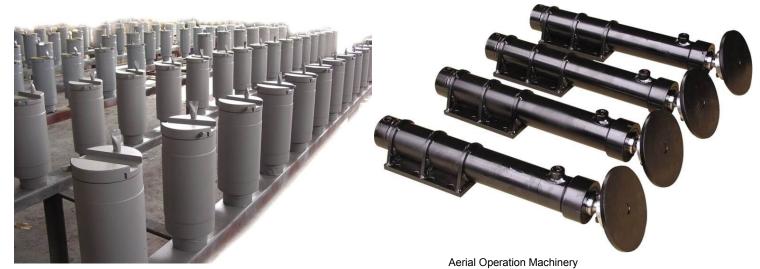

## **Welded Body Cylinders**

Royal manufactures and supplies a broad range of Custom Welded Hydraulic Cylinders in both metric and imperial formats. These are available to review in our W-series welded cylinders catalog or for something more custom contact us to review your design requirements.

## **Abilities**

- · Custom sizes up to and above 20" Bore
- Designs up to 10,000 psi working pressure
- Mounting alternates include trunnion mount, clevis, pin eyes or self aligning rod eyes
- Certified Welding available
- Screw in gland bushing or Bolt on front plate designs
- Reparable and easy to rebuild

## **Industry Examples**

- Lifting Machinery
- Oil and Gas Machinery
- **Press Ram Cylinders**
- **Earth Moving Machinery**
- **Mobile Equipment**
- **Agricultural Equipment**
- **Construction Equipment**