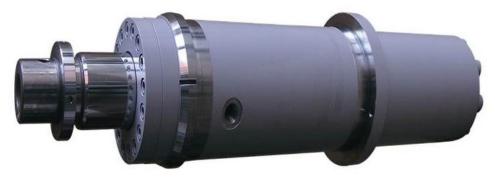

## **Welded Body Cylinders**

Royal manufactures and supplies a broad range of Custom Welded Hydraulic Cylinders in both metric and imperial formats. These are available to review in our W-series welded cylinders catalog or for something more custom contact us to review your design requirements.



High Pressure Press Ram Cylinder

## **Abilities**

- · Custom sizes up to and above 20" Bore
- Designs up to 10,000 psi working pressure
- Mounting alternates include trunnion mount, clevis, pin eyes or self aligning rod eyes
- Certified Welding available
- Screw in gland bushing or Bolt on front plate designs
- Reparable and easy to rebuild

## **Industry Examples**

- Lifting Machinery
- Oil and Gas Machinery
- **Press Ram Cylinders**
- **Earth Moving Machinery**
- **Mobile Equipment**
- **Agricultural Equipment**
- **Construction Equipment**



Marine Cylinders for shipping vessel